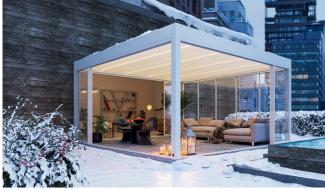

## Pergolas

Bring the comfort of indoors to your garden or patio with a bioclimatic pergola. Liberta pergolas seamlessly blend into any environment. Available as fixed or retractable, and with a louvered or fabric roof.

- Sleek and refined
- Offer flexible shade and shelter
- Easily controlled and versatile
- Option of dimmable lighting on rigid louvered type for unbeatable ambiance
- Popular in prime residential and hospitality applications