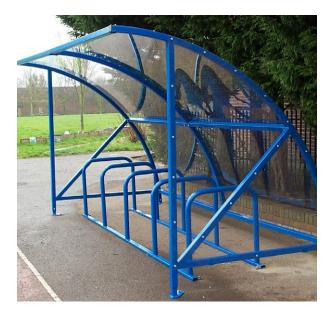

## **Cycle Shelters**

The WeatherSpan range of cycle shelters is simple, secure and sturdy. Available with a single or double cantilever, as a closed or open compound and with an extended or open front.

- Different fixing options to suit your requirements
- Cycle stands supplied as standard
- Choice of finish
- Numerous colour options so you can select the perfect one for you