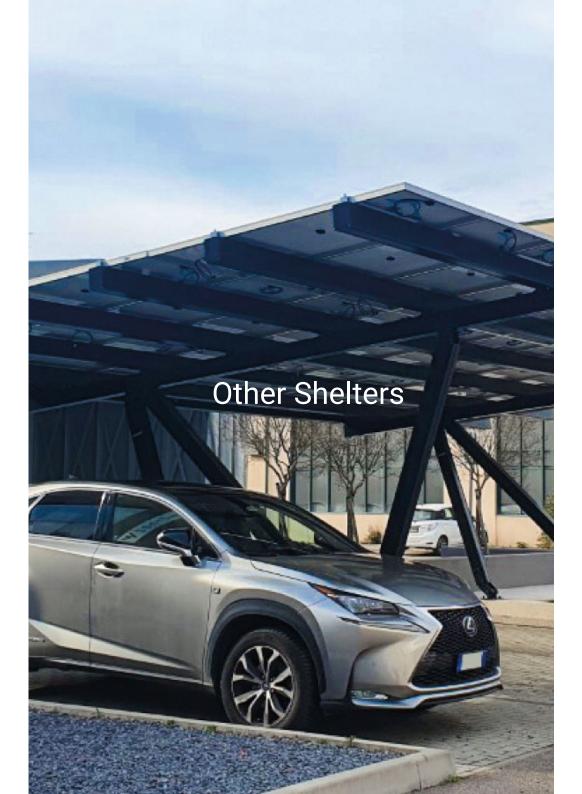

## **Solar Carports**

Giulio Barbieri solar carports support electric car charging infrastructure and generate solar energy for your chargers, while providing protection for your vehicle.

### Product benefits:

- Reduces energy bills
- Source of sustainable energy
- Protects vehicles from the elements
- Non-corrosive frame ensures durability
- 10-year warranty to give to peace of mind
- · Compatible with any solar panel model