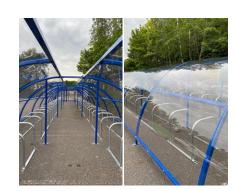

## **Cycle Shelters**

The WeatherSpan range of cycle shelters is simple, secure and sturdy. Available with a single or double cantilever, as a closed or open compound and with an extended or open front.

- Different fixing options to suit your requirements
- Cycle stands supplied as standard
- Choice of finish
- Numerous colour options so you can select the perfect one for you

Brighton Hill Community School, Basingstoke

Cycle Shelter

An eye-catching 20m by 5m enclosed bike shelter was installed to encourage staff and pupils to cycle to this a coeducational secondary school located in Brighton Hill.