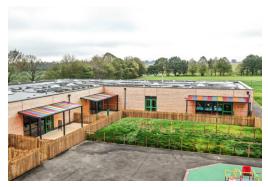

### Riverwalk School, Bury St Edmunds

Canopies

The specification of WeatherSpan canopies not only provides attractive outdoor covered learning areas but also makes an eye-catching design statement and protects students from rain, wind and harmful UV rays at this school for students with severe and complex learning needs. Post protectors were also installed to ensure student and staff safety.