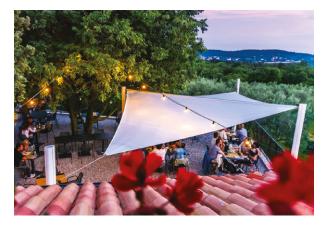

### Sail Shades

Provide shade and shelter all year round with our range of Liberta sail shades. Available in both fixed and retractable configurations.

### Product benefits:

- Bespoke options to suit your space
- · Allows you to maximise the outdoor area
- Simple and quick to install
- Ideal for the education and hospitality sectors

ShadeTech ETSS Terrace Shading System