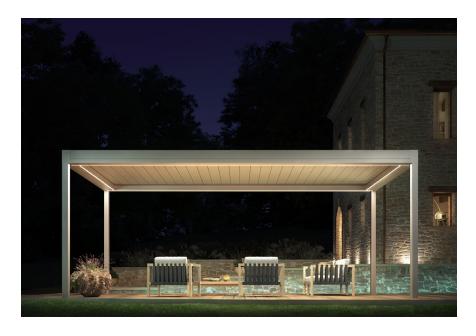

## Pergolas

Bring the comfort of indoors to your garden or patio with a bioclimatic pergola. Liberta pergolas seamlessly blend into any environment. Available as fixed or retractable, and with a louvered or fabric roof.

- Sleek and refined
- Offer flexible shade and shelter
- Easily controlled and versatile
- Option of dimmable lighting on rigid louvered type for unbeatable ambiance
- Popular in prime residential and hospitality applications