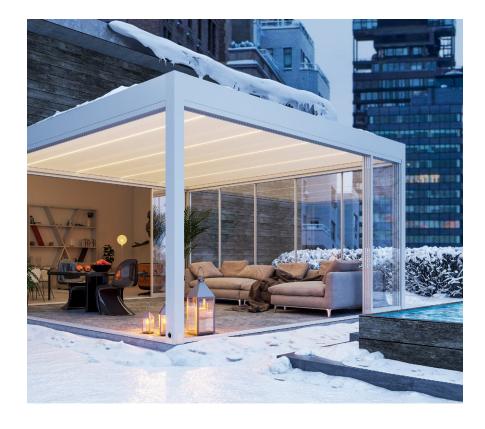

## Pergolas

Bring the comfort of indoors to your garden or patio with a bioclimatic pergola. Liberta pergolas seamlessly blend into any environment. Available as fixed or retractable, and with a louvered or fabric roof.

- Sleek and refined
- Offer flexible shade and shelter
- Easily controlled and versatile
- Option of dimmable lighting on rigid louvered type for unbeatable ambiance
- Popular in prime residential and hospitality applications