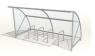

WeatherSpan Cantileve Cycle Shelter

WeatherSpan Oper Fronted Cycle Shel

WeatherSpan Closed Compound Cycle Shelter

WeatherSpan Double Cantilever Cycle Shelter

WeatherSpan Extender Front Cycle Shelter

WeatherSpan Open Compound Cycle Shelter

## **Cycle Shelters**

The WeatherSpan range of cycle shelters is simple, secure and sturdy. Available with a single or double cantilever, as a closed or open compound and with an extended or open front.

- Different fixing options to suit your requirements
- Cycle stands supplied as standard
- Choice of finish
- Numerous colour options so you can select the perfect one for you