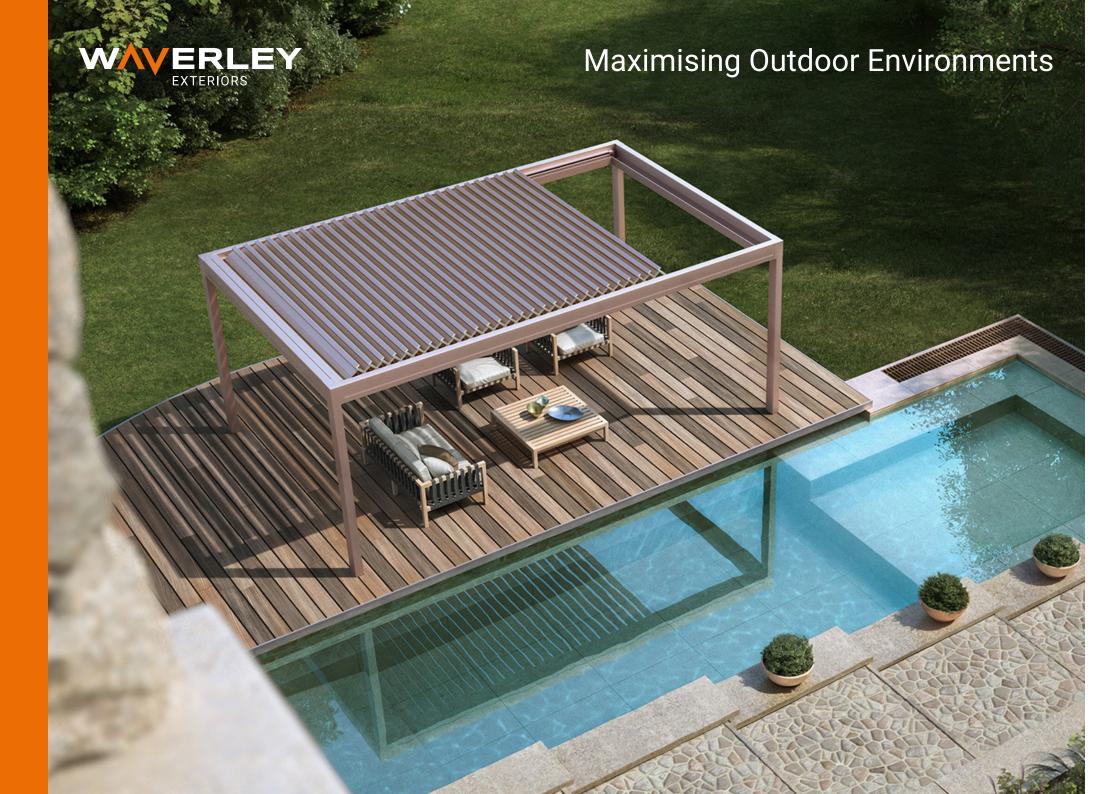

## Pergolas

Bring the comfort of indoors to your garden or patio with a bioclimatic pergola. Liberta pergolas seamlessly blend into any environment. Available as fixed or retractable, and with a louvered or fabric roof.

- Sleek and refined
- Offer flexible shade and shelter
- Easily controlled and versatile
- Option of dimmable lighting on rigid louvered type for unbeatable ambiance
- Popular in prime residential and hospitality applications