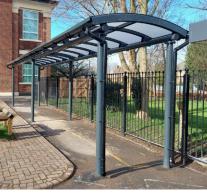

## **Cycle Shelters**

The WeatherSpan range of cycle shelters is simple, secure and sturdy. Available with a single or double cantilever, as a closed or open compound and with an extended or open front.

- Different fixing options to suit your requirements
- Cycle stands supplied as standard
- Choice of finish
- Numerous colour options so you can select the perfect one for you