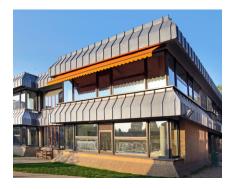

### Canopies

We manufacture and install a large selection of WeatherSpan aluminium canopies including lean-to and free-standing versions. Where a wave or curve effect is required, our range of WeatherSpan steel canopies fit the bill perfectly. Canopy accessories such as blinds, side panels, lighting and heating also available, both at time of purchase and for retrofit.

### Product benefits:

- Durable and long-lasting
- Fully compliant and safe (accredited in the UK)
- Short lead times as UK manufactured
- 100% non-corrosive which maintains appearance
- Light but strong can be attached to any building
- Aluminium canopies have integrated gutters and downpipes attractive yet functional
- Perfect for the education and healthcare sectors