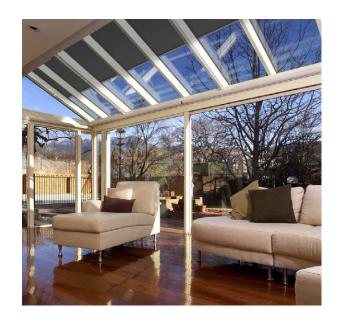

## **External Blinds**

The ShadeTech external blind range ensures maximum energy efficiency by preventing solar heat gain before it enters the building with motorised external blinds. Available in a venetian, roller or roof blind style.

#### Product benefits:

- Prevents solar heat gain, therefore reducing reliance on HVAC and helping to minimise energy bills
- · Provides a comfortable internal environment
- Integrates with automated systems for maximum efficiency
- · Easily controlled