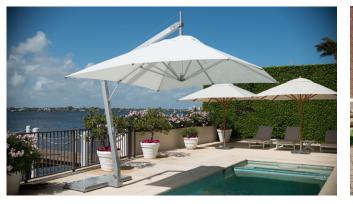

## **Parasols**

A simple and cost-effective solution providing shade and shelter for outdoor hospitality spaces. Liberta parasols are available with a side pole, a telescopic pole or in stainless steel for heavy duty applications.

- Wind and water resistant
- Contemporary, strong and versatile
- Vast range of accompanying accessories
- Gives back control in adverse weather conditions

Giulio Barbieri Pensilsole Solar Carport

\*on all solar carports