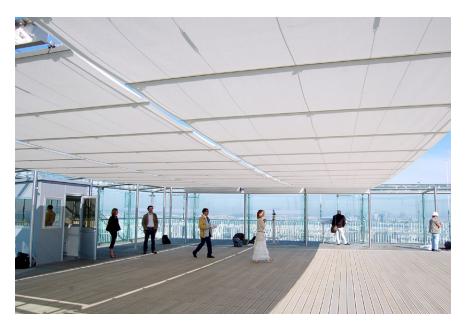

### Canopies

We manufacture and install a large selection of WeatherSpan aluminium canopies including lean-to and free-standing versions. Where a wave or curve effect is required, our range of WeatherSpan steel canopies fit the bill perfectly. Canopy accessories such as blinds, side panels, lighting and heating also available, both at time of purchase and for retrofit.

### Product benefits:

- Durable and long-lasting
- Fully compliant and safe (accredited in the UK)
- Short lead times as UK manufactured
- 100% non-corrosive which maintains appearance
- Light but strong can be attached to any building
- Aluminium canopies have integrated gutters and downpipes attractive yet functional
- Perfect for the education and healthcare sectors