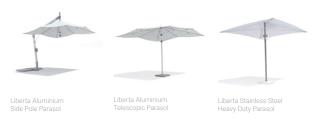

## **Parasols**

A simple and cost-effective solution providing shade and shelter for outdoor hospitality spaces. Liberta parasols are available with a side pole, a telescopic pole or in stainless steel for heavy duty applications.