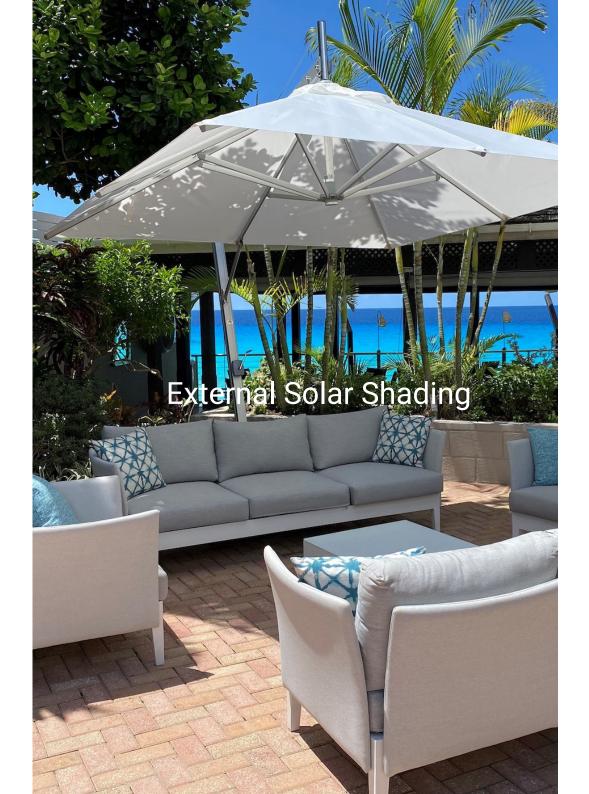

## **Parasols**

A simple and cost-effective solution providing shade and shelter for outdoor hospitality spaces. Liberta parasols are available with a side pole, a telescopic pole or in stainless steel for heavy duty applications.

- Wind and water resistant
- Contemporary, strong and versatile
- Vast range of accompanying accessories
- Gives back control in adverse weather conditions

Giulio Barbieri Pensilsole Solar Carport

\*on all solar carports