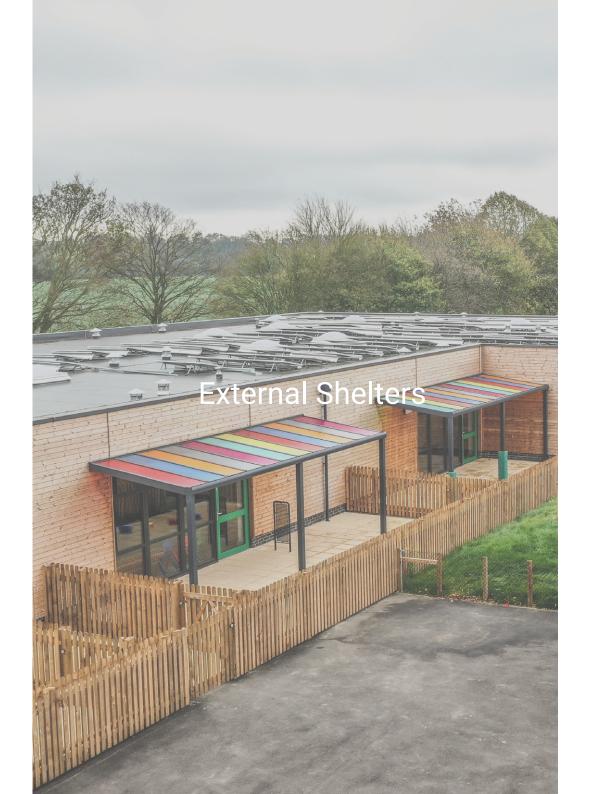

### Canopies

We manufacture and install a large selection of WeatherSpan aluminium canopies including lean-to and free-standing versions. Where a wave or curve effect is required, our range of WeatherSpan steel canopies fit the bill perfectly. Canopy accessories such as blinds, side panels, lighting and heating also available, both at time of purchase and for retrofit.

### Product benefits:

- Durable and long-lasting
- Fully compliant and safe (accredited in the UK)
- Short lead times as UK manufactured
- 100% non-corrosive which maintains appearance
- Light but strong can be attached to any building
- Aluminium canopies have integrated gutters and downpipes attractive yet functional
- Perfect for the education and healthcare sectors

### Riverwalk School, Bury St Edmunds

Canopies

The specification of WeatherSpan canopies not only provides attractive outdoor covered learning areas but also makes an eye-catching design statement and protects students from rain, wind and harmful UV rays at this school for students with severe and complex learning needs. Post protectors were also installed to ensure student and staff safety.