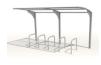

WeatherSpan Cantileve Cycle Shelter

WeatherSpan Oper Fronted Cycle Shel

WeatherSpan Closed Compound Cycle Shelter

WeatherSpan Double Cantilever Cycle Shelter

WeatherSpan Extender Front Cycle Shelter

WeatherSpan Open Compound Cycle Shelter

## **Cycle Shelters**

The WeatherSpan range of cycle shelters is simple, secure and sturdy. Available with a single or double cantilever, as a closed or open compound and with an extended or open front.

- Different fixing options to suit your requirements
- Cycle stands supplied as standard
- Choice of finish
- Numerous colour options so you can select the perfect one for you