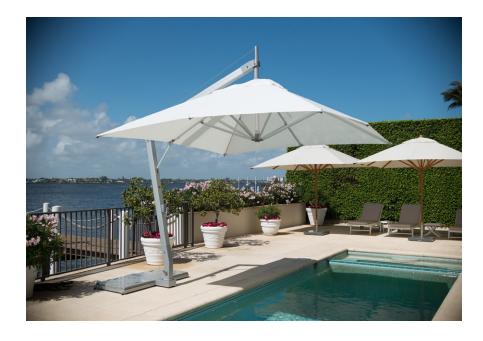

## **Parasols**

A simple and cost-effective solution providing shade and shelter for outdoor hospitality spaces. Liberta parasols are available with a side pole, a telescopic pole or in stainless steel for heavy duty applications.

- Wind and water resistant
- Contemporary, strong and versatile
- Vast range of accompanying accessories
- Gives back control in adverse weather conditions

Giulio Barbieri Pensilsole Solar Carport

\*on all solar carports