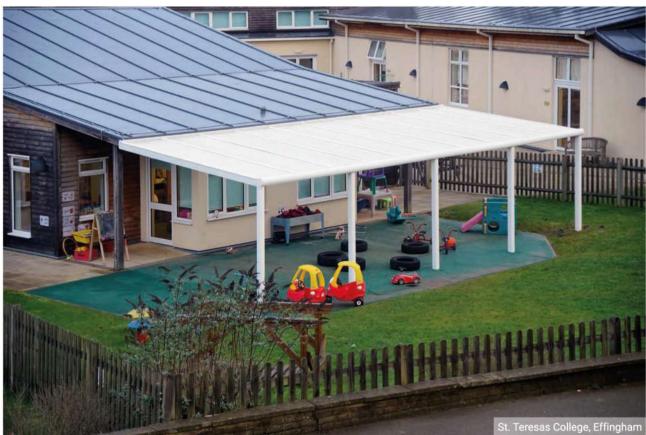

## Lean-to Canopy

An exceptionally strong wall-mounted canopy. The integral drainage system creates a modern appearance that compliments any building design.