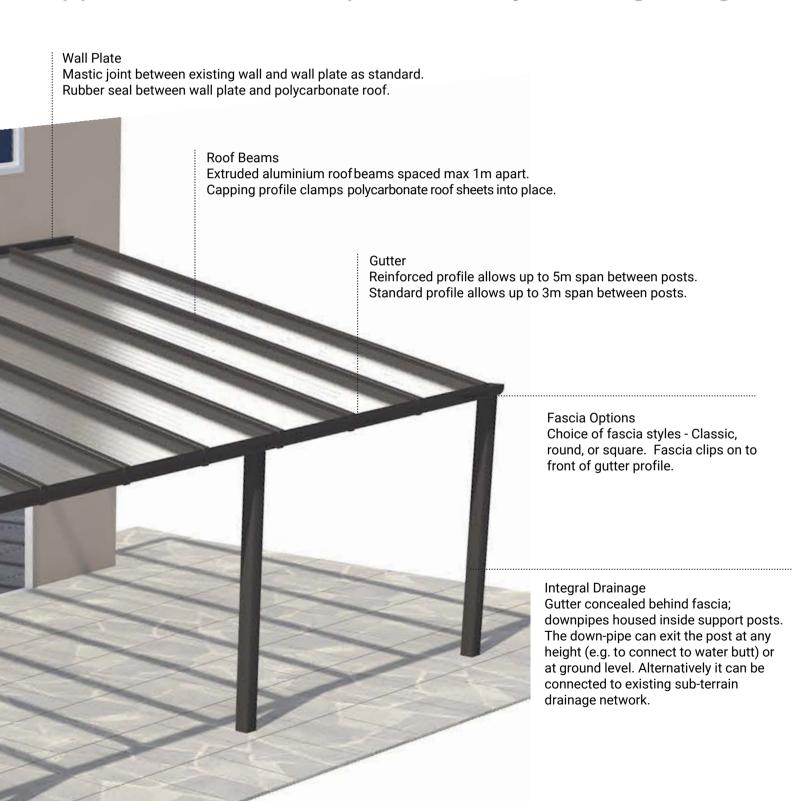

## Lean-to Canopy

An exceptionally strong wall-mounted canopy. The integral drainage system creates a modern appearance that compliments any building design.

## Key benefits

- ➤ Lightweight but strong can be joined to buildings without exerting excessive loads.
- ➤ Integral drainage no unsightly plastic gutters or downpies.
- ➤ Constructed of 100% non-corrosive material.
- ➤ Any length possible
- ➤ Maximum projection 4m
- ➤ Profiles available in powder-coat colours RAL7016 & RAL9016 as standard. Any RAL colour available at extra cost.