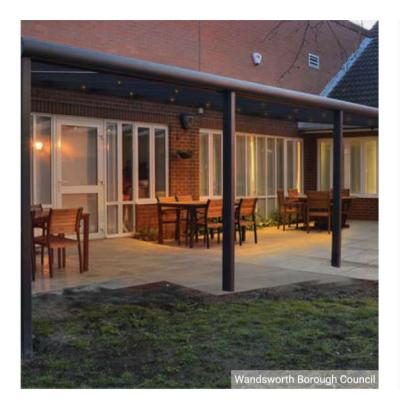

## Lean-to Canopy

An exceptionally strong wall-mounted canopy. The integral drainage system creates a modern appearance that compliments any building design.