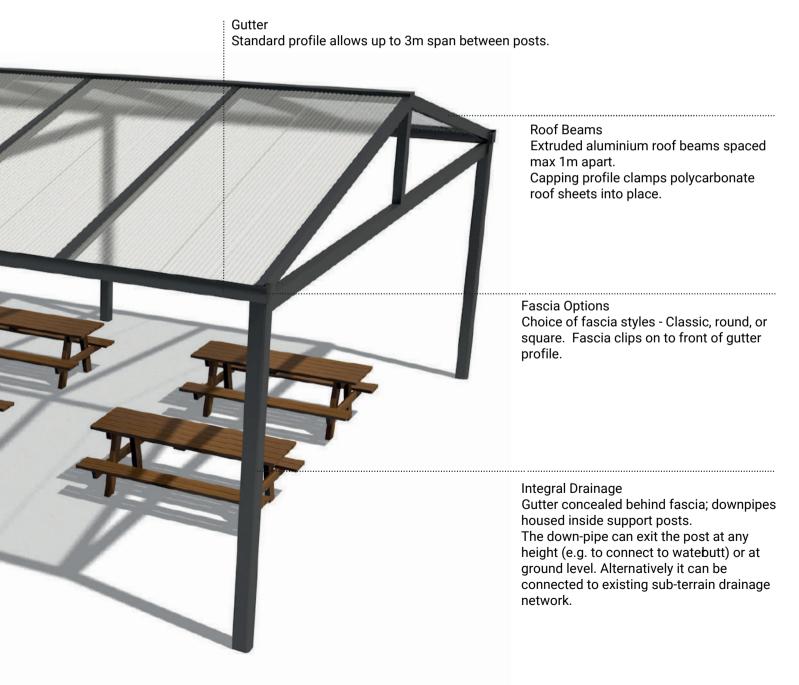

## Free-standing Apex Canopy

Ideal for alfresco dining areas, or to provide shelter for vehicles or equipment. Manufactured in a range of standard sizes, the system can be joined together to form unlimited configurations.

## Key benefits

- > Lightweight but strong.
- Integral drainage no unsightly plastic gutters or downpies.
- Constructed of 100% noncorrosive material.
- > Available widths: 3m & 6m
- > Standard Lengths: 5m, 6m, 7m
- Can be joined together to make any configuration.
- Profiles available in powder-coat colours RAL7016 & RAL9016 as standard. Any RAL colour available at extra cost.