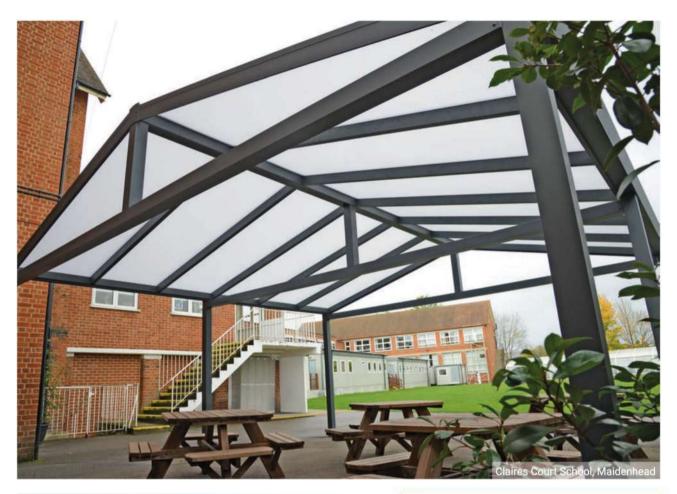

## Free-standing Apex Canopy

Ideal for alfresco dining areas, or to provide shelter for vehicles or equipment. Manufactured in a range of standard sizes, the system can be joined together to form unlimited configurations.

## Key benefits

- > Lightweight but strong.
- Integral drainage no unsightly plastic gutters or downpies.
- Constructed of 100% noncorrosive material.
- > Available widths: 3m & 6m
- > Standard Lengths: 5m, 6m, 7m
- Can be joined together to make any configuration.
- Profiles available in powder-coat colours RAL7016 & RAL9016 as standard. Any RAL colour available at extra cost.