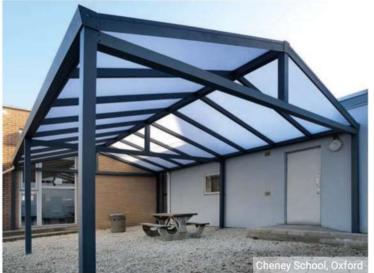

## Free-standing Apex Canopy

Ideal for alfresco dining areas, or to provide shelter for vehicles or equipment. Manufactured in a range of standard sizes, the system can be joined together to form unlimited configurations.

## Key benefits

- > Lightweight but strong.
- Integral drainage no unsightly plastic gutters or downpies.
- Constructed of 100% noncorrosive material.
- > Available widths: 3m & 6m
- > Standard Lengths: 5m, 6m, 7m
- Can be joined together to make any configuration.
- Profiles available in powder-coat colours RAL7016 & RAL9016 as standard. Any RAL colour available at extra cost.